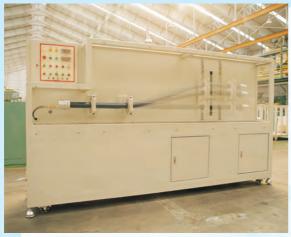

## (A) 靜水壓重複彎曲試驗:

#### 1. 冷間接合方式

將試管安裝於試驗機上,使水壓升至17.5kgf/cm²時, 試驗機取生4°以上之幅度,擺動頻率30次/分以上, 做來回重覆擺動,至少2,400次,然後察看是否有破 裂或漏水等現象,若管端塞頭部份漏水,應重新試 驗。

#### 2. 耐衝擊可撓性活套接合方式

將試管安裝於試驗機上,使水壓升至 17.5kgf/cm²時,試驗機取生5°以上之幅度,擺動頻率 30 次/分以上,做來回重覆擺動,至少2,400次,然後察看是否有破裂或漏水等現象,若管端塞頭部份漏水,應重新試驗。

靜水壓重複彎曲試驗機