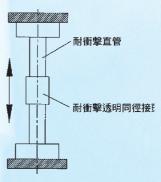

# (C) 管體與接頭接合延伸試驗:

將試管安裝於試驗機上,二端固定住,自垂直拉伸 方向,以10mm/min之緣度延伸5%試管長度,然 後察看是否有脫落或破裂現象。

管體與接頭接合延伸試驗機