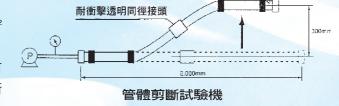

# (B) 管體剪斷試驗:

將試管安裝於試驗機上,使水壓升至 17.5kgf/cm²時,一端固定住,另一端以 10mm/min 之速度向上提升300mm,經保持一分鐘,然後察看是否有破裂或漏水等現象,若管端塞頭部份漏水,應重新試驗。