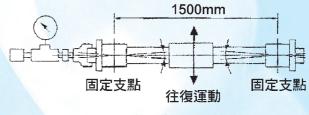

## (A) 靜水壓重複彎曲試驗:

#### 1. 冷間接合方式

將試管安裝於試驗機上,使水壓升至17.5kgf/cm²時, 試驗機取生4°以上之幅度,擺動頻率30次/分以上, 做來回重覆擺動,至少2,400次,然後察看是否有破 裂或漏水等現象,若管端塞頭部份漏水,應重新試 驗。

#### 2. 耐衝擊可撓性活套接合方式

將試管安裝於試驗機上,使水壓升至 17.5kgf/cm²時,試驗機取生5°以上之幅度,擺動頻率 30 次/分以上,做來回重覆擺動,至少2,400次,然後察看是否有破裂或漏水等現象,若管端塞頭部份漏水,應重新試驗。

靜水壓重複彎曲試驗機