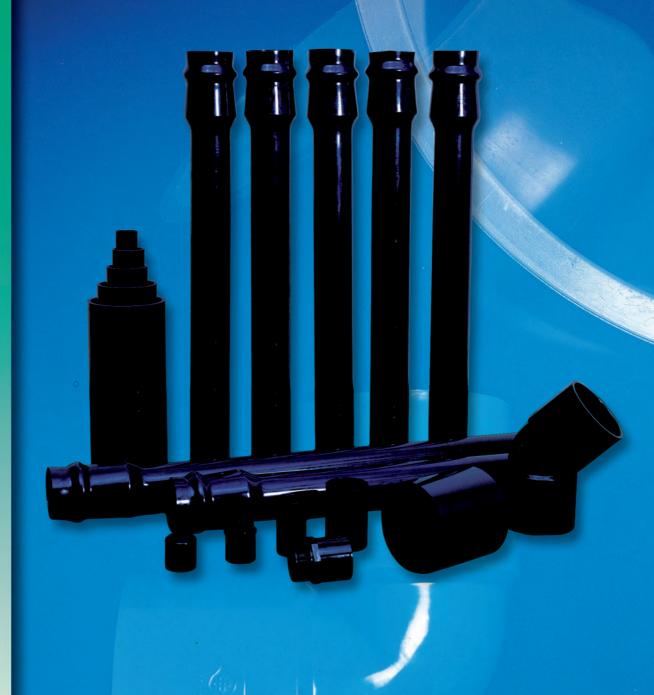

# 南亞 HI 耐衝擊 PVC 管

## ◆特性

- ·具有高超的耐衝擊強度, 可達一般 PVC 管的數倍
- · 具有高超的耐強震性
- · 重量輕,搬運,裝卸,施工便利
- · 耐酸鹼性, 耐腐蝕性優異

- · 不影響水質
- ·電氣絕緣性佳
- · 流體阻力小, 不易附著水垢
- · 耐衝擊活套管之接合具有高度可撓性與水密性
- · 施工簡易

## ◆規格

· HI 耐衝擊 PVC 長型活套管(A型)、可撓性活套管(B型)規格:

標稱管徑(單位:mm / inch)

40 50 65 80 100 125 150 200 250 300 350 400

11/2" 2" 21/2" 3" 4" 5" 6" 8" 10" 12" 14" 16"

註:以上規格均為活套增厚管

· HI 耐衝擊 PVC 管規格:

標稱管徑(單位:mm / inch)