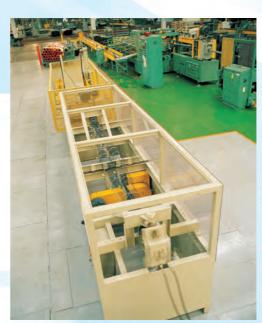

# (B) 管體剪斷試驗:

將試管安裝於試驗機上,使水壓升至 17.5kgf/cm²時,一端固定住,另一端以 10mm/min 之速度向上提升300mm,經保持一分鐘,然後察看是否有破裂或漏水等現象,若管端塞頭部份漏水,應重新試驗。

# (C) 管體與接頭接合延伸試驗:

將試管安裝於試驗機上,二端固定住,自垂直拉伸 方向,以10mm/min之緣度延伸5%試管長度,然 後察看是否有脫落或破裂現象。

管體與接頭接合延伸試驗機