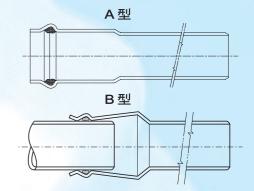

## ◆規格

· HI 耐衝擊 PVC 長型活套管(A型)、可撓性活套管(B型)規格:

標稱管徑(單位:mm / inch)

40 50 65 80 100 125 150 200 250 300 350 400

11/2" 2" 21/2" 3" 4" 5" 6" 8" 10" 12" 14" 16"

註:以上規格均為活套增厚管

· HI 耐衝擊 PVC 管規格:

標稱管徑(單位:mm / inch)

3/8" 1/2" 3/4" 1"-W 1" 11/4"-W 11/4" 11/2" 2" 21/2" 3" 4" 5" 6" 8" 10" 12" 14" 16" 18" 20" 24"

◆膠合劑採用南亞 HI 耐衝擊 PVC 膠合劑

▲管體剪斷試驗

▲靜水壓重複彎曲試驗